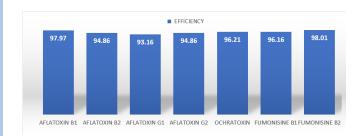

#### **PERFORMANCE:**

Disclaimer: Results based on Analysis on 3<sup>rd</sup> party testing under standard test conditions.

CLEVER by NATURE

PRESENTED BY